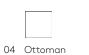

# **BOULEVARD** PS003

10 Armless Chair

04 Ottoman 38 x 38in (97 x 97cm)

10 Armless Chair 38 x 43in (97 x 109cm)

11 Corner Square 43 x 43in (109 x 109cm)

76 RHF Corner Chaise 53 x 50in (135 x 127cm)

77 LHF Corner Chaise 53 x 50in (135 x 127cm)