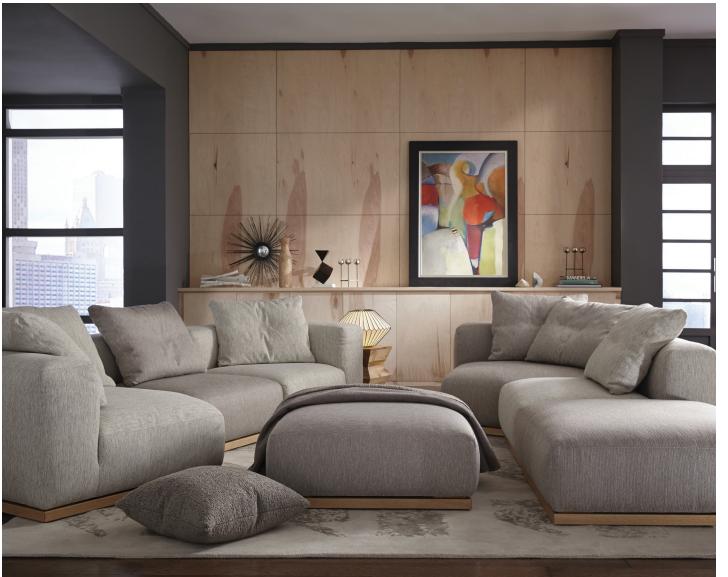

# **BOULEVARD** PS003

PINNACLESEATINGSTUDIO.COM

#### **FEATURES**

- All pieces are fully finished on all sides, configure your space for any occasion
- Pocket coil seating, with high resiliency memory foam and a feather topper
- Loose back cushion filled with feather, foam and fibre

### OPTIONS

#### BASES

Natural finish in Solid Ash

Grey/Brown Weathered Solid Ash

## COVERS

Leather

Fabric

Ultrasuede®

### BACK CUSHION

Additional back cushions - PS0031A

**PINNACLE** 